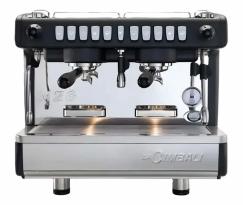

## Black – ThermoDrive, TS, Tall Cup

M26 TE DT/2 COMPACT - TD, TS, TALL CUP

UG210NRBFDDGA

Automatic espresso coffee machine, equipped with a microprocessor for an easy programming of coffee and hot water dosage.

TurboSteam (2 selection)

Mixed water

ThermoDrive

Tall Cup

M26 TE Black DT/2 Compact

| Features                 | DT/1 | DT/2 Compact |
|--------------------------|------|--------------|
| Steam wands              |      | 1            |
| Hot water wands          |      | 1            |
| Hot water selections     |      | 1            |
| Boiler capacity (litres) |      | 5            |