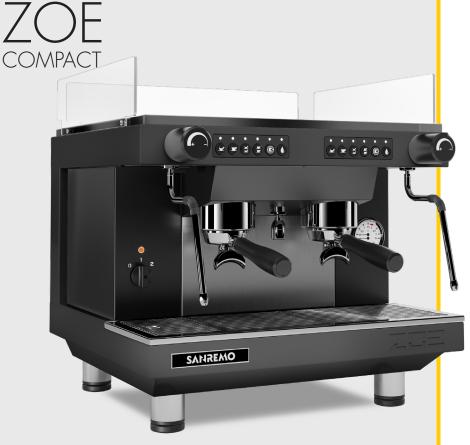

## 2 GROUP

2 steam taps

1 water tap

1 one-cup portafilter

2 two-cup portafilters